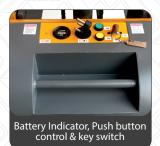

## **KEY FEATURES:**

- In-built battery charger
- Steering wheel for easy manoeuverability
- Robust chassis
- Battery indicator
- Foot guard for operator safety
- Long tiller for effortless operations

YAL