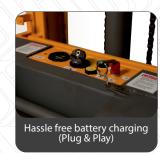

This equipments are equipped with In-built battery charger for easy charging anywhere any time. It is also equipped with steering wheels which ensures easy manoeuvrability.

## **KEY FEATURES:**

- In-built battery charger
- Steering wheel for easy manoeuverability
- Robust chassis
- Battery indicator
- Foot guard for operator safety
- Long tiller for effortless operations

YAL